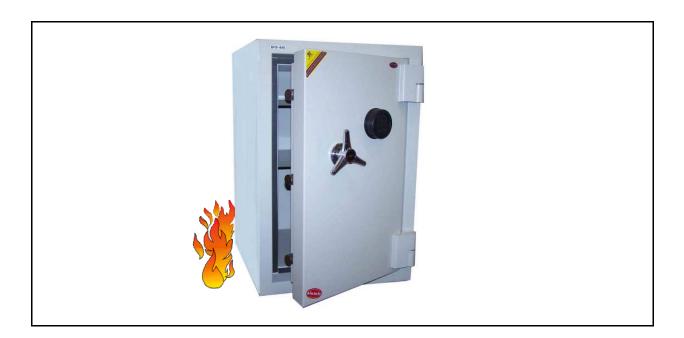

|  | Product Name | Burglary Fire Safe |
|--|--------------|--------------------|
|  | Model No.    | BFB-845            |
|  |              |                    |

## **Specifications**

- 1. Two hour fire protection
- 2. Composit construction: 2.2" thick door & 3" thick body
- 3. Independent glass plate triggered relocking device
- 4. 1.26" diameter active bolts work in three directions
- 5. Predrilled anchor hole with hardware included
- 6. Supplied with original S&G (6730 + D300/R211) combination lock,
- LP electronic (EL-20 + KBL-10-TB) or S&G key operated (6804-049) w/2 keys lock

| External Dimensions | Internal Dimensions | Weight | Shelf          |
|---------------------|---------------------|--------|----------------|
| H X W X D (Inch)    |                     | (Lbs.) |                |
| 33.3 x 21 x 22.7    | 27.3 x 15 x 15.3    | 441    | 2 (Adjustable) |