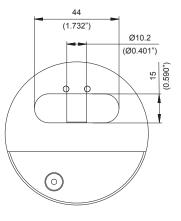

*Applications**

High Security padlock for commercial and residential locking, as well as trucks, vans, trailers and other vehicles.

#### **Operation**

Rotate key 90° key to unlock, then withdraw the bolt.

#### **Options**

- · Nickle chrome matt finish
- Special protective shock resistant hasp

#### **Materials**

Body and bolt: hardened steel

#### Cylinder mechanism

Mul-T-Lock's unique high precision pin tumbler system. Pick and drill resistant for High Security needs.

#### **Keys**

Reversible nickel silver key with plastic key head and colored insert for identification. Also available in all nickel silver.

### **Cylinder Options**

- Classic, Interactive<sup>®</sup>, MT5<sup>®</sup> platforms
- · Keyed different, keyed alike
- Master keyed
- '3 IN 1' (changeable combination)