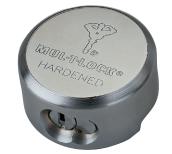

# **Round Padlock**

## "Hockey-Puck" Type

#### **Materials**

Body and bolt: hardened steel