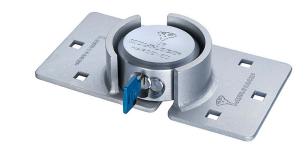

#### **Options**

- · Nickle chrome matt finish
- Special protective shock resistant hasp