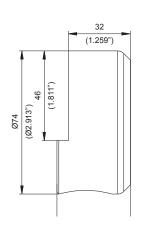

**Applications**

High Security padlock for commercial and residential locking, as well as trucks, vans, trailers and other vehicles.

#### **Operation**

Rotate key 90° key to unlock, then withdraw the bolt.

#### **Options**

- · Nickle chrome matt finish
- Special protective shock resistant hasp

#### **Materials**

Body and bolt: hardened steel

#### Cylinder mechanism

Mul-T-Lock's unique high precision pin tumbler system. Pick and drill resistant for High Security needs.

#### **Keys**

Reversible nickel silver key with plastic key head and colored insert for identification. Also available in all nickel silver.

### **Cylinder Options**

- Classic, Interactive<sup>®</sup>, MT5<sup>®</sup> platforms
- · Keyed different, keyed alike
- Master keyed
- '3 IN 1' (changeable combination)