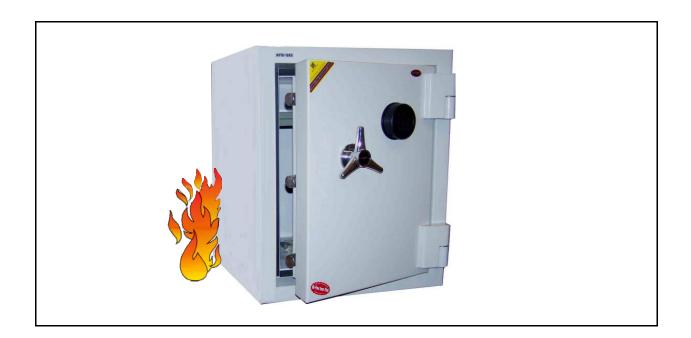

|         | Product Name | Burglary Fire Safe |
|---------|--------------|--------------------|
|         | Model No.    | BFB-685            |
| 0 !!! ! |              |                    |

## **Specifications**

- 1. Two hour fire protection
- 2. Composit construction: 2.2" thick door & 3" thick body
- 3. Independent glass plate triggered relocking device
- 4. 1.26" diameter active bolts work in three directions
- 5. Predrilled anchor hole with hardware included
- 6. Supplied with original S&G (6730 + D300/R211) combination lock,
- LP electronic (EL-20 + KBL-10-TB) or S&G key operated (6804-049) w/2 keys lock

| External Dimensions | Internal Dimensions | Weight | Shelf          |
|---------------------|---------------------|--------|----------------|
| H X W X D (Inch)    |                     | (Lbs.) |                |
| 27 x 21 x 20.5      | 21 x 15 x 13        | 355    | 2 (Adjustable) |