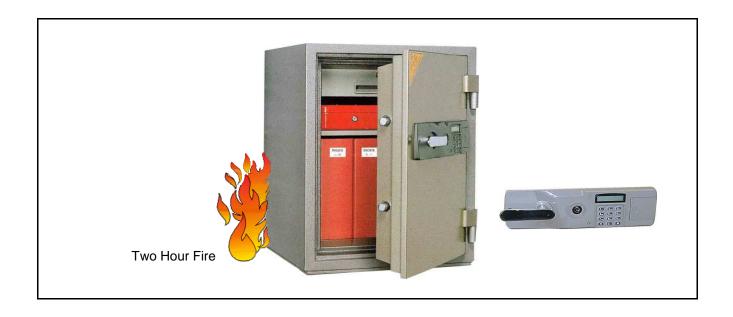

| Product Name   | Electronic Fire Resistant Safe |  |
|----------------|--------------------------------|--|
| Model No.      | BS-T750                        |  |
| Specifications |                                |  |

- 1. Two hour fire resistant safe
- 2. 1" door Locking bolts
- 3. Electronic pushbutton lock
- 4. Outside battery with low battery LCD indication
- 5. 15 minutes time penalty after 3 wrong attempts
- 6. You can program up to 5 users
- 7. Accepts 4-16 digit code
- 8. Ability to view log
- 9. Emergency 6V adapter jack hole

| External Dimensions | Internal Dimensions | Weight | Tray / Shelf |
|---------------------|---------------------|--------|--------------|
| H X W X D (Inch)    |                     | (Lbs.) |              |
| 29.5 x 20.9 x 20    | 21.3x 15.3 x 13.6   | 297    | 1/1          |