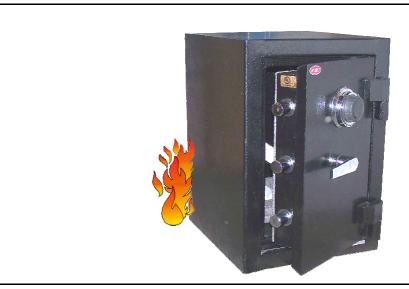

| Product Name | Burglary Fire Safe |  |
|--------------|--------------------|--|
| Model No.    | HS 2214E / 2214C   |  |
| 0 '11' 4'    |                    |  |

## **Specifications**

- 1- Class 350 degree, 2 hour fire MFG label
- 2- One recessed anchor hole with cover
- 3-3 mm body and 6 mm door
- 4- Heavy duty solid steel block ball bearing hinges
- 5- Three, 1-1/4" diameter chrome plated steel locking

bolts with patented bolt work design

- 6- In tumescent door seal when exposed to high temperature expands to as much as 8 times its thickness  $\frac{1}{2}$
- 7- Accessories including: Shelf clips, Bolt down hardware, combination change key and instruction manual
- 8- Heavy gauge steel body and door with spring loaded relocking device
- 9- Electonic or combination lock available

| External Dimensions | Internal Dimensions | Weight | Shelf |
|---------------------|---------------------|--------|-------|
| H X W X D (Inch)    |                     | (Lbs.) |       |
| 22 x 14 x 16        | 18.6 x 11 x 11      | 180    | 2     |